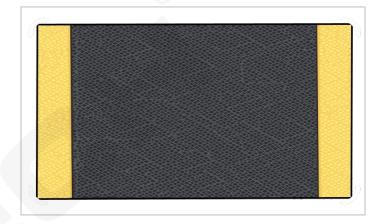

## Anti Fatigue Mats – Textured Pattern

#### **RoHS & REACH Compliant**

Anti Fatigue Mats with Textured Pattern are designed to reduce the fatigue and lower the risk of injury to feet, knees, and lower back. It combines the durability of vinyl foam cushion technology with a slip resistant top for safety in the workplace. This anti fatigue mat has moisture and stain resistant properties that cuts the cleaning and maintenance time. Anti Fatigue Mats with Textured Pattern are 5/8" thick.

### **Product Specifications** (1)

| COLOR                         | Black, Black with Yellow Border, Gray |  |
|-------------------------------|---------------------------------------|--|
| EMBOSS PATTERN                | Textured                              |  |
| GAUGE /THICKNESS              | 0.625" ± 10%, 5/8"                    |  |
| TENSILE                       | 100 lbs./in. <sup>2</sup>             |  |
| ELONGATION                    | 100%                                  |  |
| TEAR                          | 15 lbs./in.                           |  |
| DUROMETER                     | 65 ± 5 Shore O                        |  |
| Suggested Service Temperature | -20 °F to +160 °F <sup>(2)</sup>      |  |