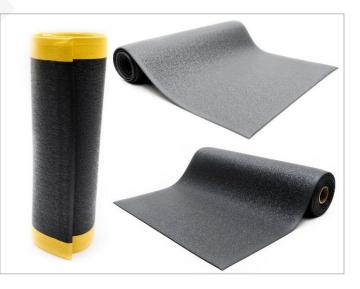

## Anti Fatigue Mats – Textured Pattern

#### **RoHS & REACH Compliant**

Anti Fatigue Mats with Textured Pattern are designed to reduce the fatigue and lower the risk of injury to feet, knees, and lower back. It combines the durability of vinyl foam cushion technology with a slip resistant top for safety in the workplace. This anti fatigue mat has moisture and stain resistant properties that cuts the cleaning and maintenance time. Anti Fatigue Mats with Textured Pattern are 5/8" thick.